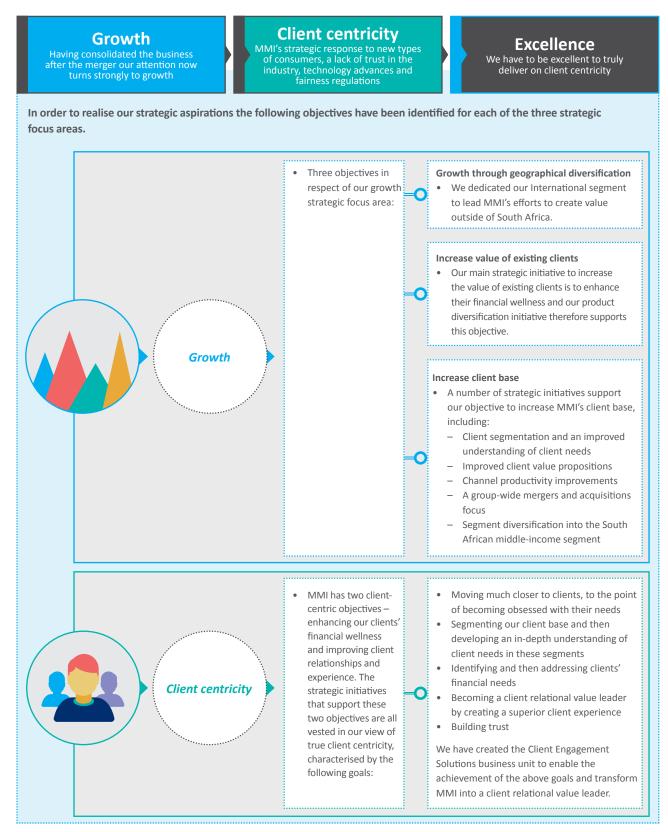

#### **STRATEGIC FOCUS AREAS**

The following three focus areas determine our internal objectives and related strategic initiatives that are required to achieve our aspirations.